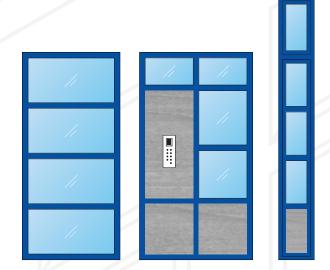

## » Options:

- Fanlights and sidelights
- » Finishes:
- Painted BS or RAL Colour

#### Please Note:

All/any electrical equipment to be disconnected and connected by others. Electrical equipment supply and connected by others.