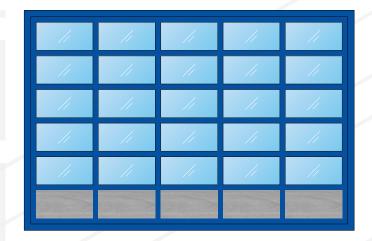

# JANSEN STEEL FIXED SCREEN WITH **GLAZING & SOLID PANEL**

### **FEATURES**

- All Jansen steel screen to be manufactured from 2mm thick mild steel Jansen sections, all joints to be welded and ground to smooth finish. Jansen sections to be shot blasted, hot zinc sprayed and polyester powder coated textured finish to any BS or RAL No (All Metallic and certain silver paints at extra cost)
- Custom designs on request

## **SPECIFICATION**

- » Sizes:
- Any size made to order

#### » Alternative Glazing:

- Pyroshield georgian wire glass
- Laminated glass
- Obscure glass
- Double glazed sealed unit